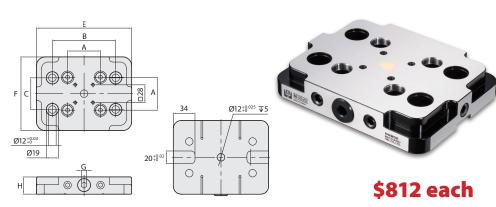

#### **SPECIFICATIONS** (Material: Vise body S50C: HRC50° / Detachable Jaws SCM440: HRC55°)

Unit: mm

| Model        | Α    | В    | С          | D   | E       | G  | Н  | I  | J   | K  | L   | M | N   | S  | Т      | Weight (kg) |
|--------------|------|------|------------|-----|---------|----|----|----|-----|----|-----|---|-----|----|--------|-------------|
| ASC-77x130S4 | 130  | 77   | 43         | 135 | 27      | 24 | 70 | 57 | 62  | 17 | 100 | 3 | 2.5 | 77 | 12     | 3.5         |
| Model        | Α    |      | В          |     | С       |    | D  |    | E   |    | F   |   | G   |    | Н      | Weight (kg) |
| M-52x52      | 52±0 | 0.01 | 1 100±0.01 |     | 50±0.01 |    | -  |    | 150 |    | 116 |   | 8   |    | 7±0.01 | 3           |

## **MASTER PALLET**

#### M-52x52

- Features industry standard 52mm 4pull stud clamping on a high quality steel plate.
- Has 4 holes for clamping master pallet to machine table, indexer or tombstone.

## **Pull Stud**

#### M-52x52PS

• 4 Pieces free of charge with Master Pallet purchase

## \$15 each