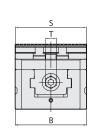

#### **SPECIFICATIONS** (Material: Vise body S50C: HRC50° / Detachable Jaws SCM440: HRC55°)

Unit: mm

| Model        | Α    | В    | С          | D   | E       | G  | Н  | I  | J   | K  | L   | M | N   | S  | Т      | Weight (kg) |
|--------------|------|------|------------|-----|---------|----|----|----|-----|----|-----|---|-----|----|--------|-------------|
| ASC-77x130S4 | 130  | 77   | 43         | 135 | 27      | 24 | 70 | 57 | 62  | 17 | 100 | 3 | 2.5 | 77 | 12     | 3.5         |
| Model        | Α    |      | В          |     | С       |    | D  |    | E   |    | F   |   | G   |    | Н      | Weight (kg) |
| M-52x52      | 52±0 | 0.01 | 1 100±0.01 |     | 50±0.01 |    | -  |    | 150 |    | 116 |   | 8   |    | 7±0.01 | 3           |