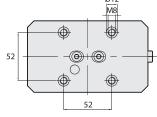

#### **SPECIFICATIONS** (Material: Vise body S50C: HRC50° / Detachable Jaws SCM440: HRC55°)

Unit: mm

| Model        | Α    | В    | С          | D   | E       | G  | Н  | I  | J   | K  | L   | M | N   | S  | Т      | Weight (kg) |
|--------------|------|------|------------|-----|---------|----|----|----|-----|----|-----|---|-----|----|--------|-------------|
| ASC-77x130S4 | 130  | 77   | 43         | 135 | 27      | 24 | 70 | 57 | 62  | 17 | 100 | 3 | 2.5 | 77 | 12     | 3.5         |
| Model        | Α    |      | В          |     | С       |    | D  |    | E   |    | F   |   | G   |    | Н      | Weight (kg) |
| M-52x52      | 52±0 | 0.01 | 1 100±0.01 |     | 50±0.01 |    | -  |    | 150 |    | 116 |   | 8   |    | 7±0.01 | 3           |

#### M-52x52

- Features industry standard 52mm 4pull stud clamping on a high quality steel plate.
- Has 4 holes for clamping master pallet to machine table, indexer or tombstone.