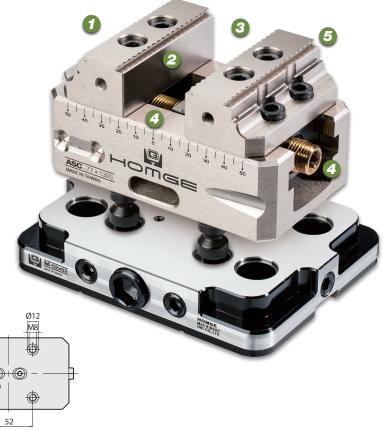

# FIVE-AXIS ADJUSTABLE SELF-CENTERING VISE ASC-77×130S4

- Vise body is made of High quality Tool Steel. The sideways are high frequency through hardened to 50 HRC for improved durability.
- 2. Detachable jaws are made of High quality Tool Steel carburized to 55HRC. Since both jaws are fixed size they can be used as a datum. Users can reverse the jaws to increase the clamping range. Four-bolt fixation of the jaws eliminates jaw lift.
- The vise's clamping force can achieve 1300KG, the repeatability positioning precision of its clamping center is within 0.015mm.
- Users can calibrate the clamping center of vise by adjusting the screws on both ends.
- 5. The 45° dovetail structure with teeth on the upper jaw ensures the bottom of the workpiece to be firmly clamped.

### \$1,188 each

# M N 45°

#### **SPECIFICATIONS** (Material: Vise body S50C: HRC50° / Detachable Jaws SCM440: HRC55°)

Unit: mm

| Model        | Α    | В    | С          | D   | E       | G  | Н  | I  | J   | K  | L   | M | N   | S  | Т      | Weight (kg) |
|--------------|------|------|------------|-----|---------|----|----|----|-----|----|-----|---|-----|----|--------|-------------|
| ASC-77x130S4 | 130  | 77   | 43         | 135 | 27      | 24 | 70 | 57 | 62  | 17 | 100 | 3 | 2.5 | 77 | 12     | 3.5         |
| Model        | Α    |      | В          |     | С       |    | D  |    | E   |    | F   |   | G   |    | Н      | Weight (kg) |
| M-52x52      | 52±0 | 0.01 | 1 100±0.01 |     | 50±0.01 |    | -  |    | 150 |    | 116 |   | 8   |    | 7±0.01 | 3           |