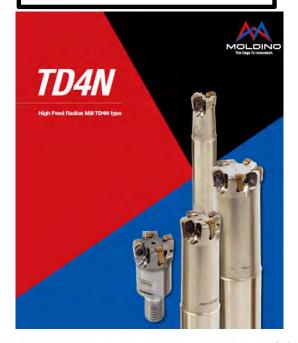

pc cutter body and xx pcs inserts.
- b) MCU Line up: see next page
- c) Use KIT Order No. on purchase orders; include promo code "PROMOMCU"
- d) This is a US and Canada only program
- e) Promotional offer is limited to Mitsubishi Materials USA standard stocked items while supplies last for 2023
- f) All MCU items are Non-refundable/Non-returnable
- g) Contact the following toll-free number for additional details.

For Brochures or Catalogue, visit us at <a href="https://data.moldino.com/en-US/">https://data.moldino.com/en-US/</a>

### New Line-ups of MCU coming in Oct. 2023





ENGU0603ER-C JP4105

for Hardened Material



### **TR4F joins MCU!!**

Fig.3 ENGU0603ER-C



### **High feed series**



### IASR/ASR MULTI

Innovative Indexable Multi-Flute Mills for High-Efficiency Machining





#### **IASRF/ASRF-mini**

Super Radius Indexable Mills with Four Corner Inserts





#### **IASDF**

Face Mills Ideal for High-Feed Rate Machining







#### **Precision series**





#### Small dia. cutter





### **Special Shape Tool**



For High Hard steel





## **MOLDINO Links and Contact**

Website: <a href="https://data.moldino.com/en-US/">https://data.moldino.com/en-US/</a>

For general information of MOLDINO





YouTube: <a href="https://www.youtube.com/c/MOLDINOToolEngineering">https://www.youtube.com/c/MOLDINOToolEngineering</a>

For product promotion videos

**TOOL SEARCH**: <a href="https://data.moldino.com/toolsearch/?lang=en">https://data.moldino.com/toolsearch/?lang=en</a>
For product data like specs, cutting conditions, DXF and STP.



#### **Digest ver. Catalogue:*