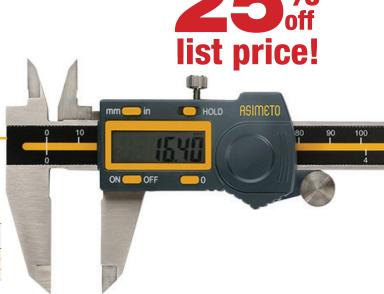

### **Digital Calipers**

- · Large LCD readout
- Inch/Metric conversion
- With thumb wheel

| Range           | Resolution       | Accuracy | Code No. | List<br>Price \$ | SALE\$ |
|-----------------|------------------|----------|----------|------------------|--------|
| 0-6" / 0-150mm  | 0.0005" / 0.01mm | ±0.001"  | 7307065  | 89.40            | 67.05  |
| 0-8" / 0-200mm  | 0.0005" / 0.01mm | ±0.0015" | 7307085  | 132.10           | 99.08  |
| 0-12" / 0-300mm | 0.0005" / 0.01mm | ±0.0015" | 7307125  | 198.79           | 149.09 |