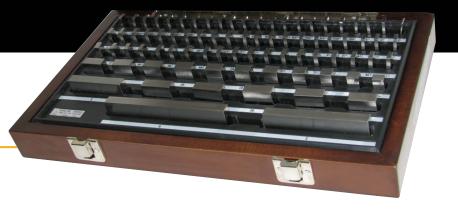

# Rectangular Gauge Block Sets — Inch

- · Individual serial numbers on each block, regardless of grade
- A complete certificate of calibration traceable to the N.I.S.T. showing the deviation of each block
- · All sets are supplied in deluxe fitted wooden case
- Mirror polished surfaces provide superior wringing characteristics

| Blocks<br>per Set | Blocks In Set                                                                                                                                                                                 | Grade             | Former<br>Grade   | Code No.                      | List<br>Price \$             | SALE\$                       |
|-------------------|-----------------------------------------------------------------------------------------------------------------------------------------------------------------------------------------------|-------------------|-------------------|-------------------------------|------------------------------|------------------------------|
| 81                | 1 Block: 0.050"<br>10 Blocks: 0.1000"-0.1009" x 0.0001" steps<br>49 Blocks: 0.101"-0.149" x 0.001" steps<br>17 Blocks: 0.150"-0.950" x 0.050" steps<br>4 Blocks: 1.000"-4.000" x 1.000" steps | 0<br>AS-1<br>AS-2 | (2)<br>(3)<br>(B) | 7650010<br>7650011<br>7650012 | 1,354.32<br>964.44<br>678.44 | 1,015.74<br>723.33<br>508.83 |