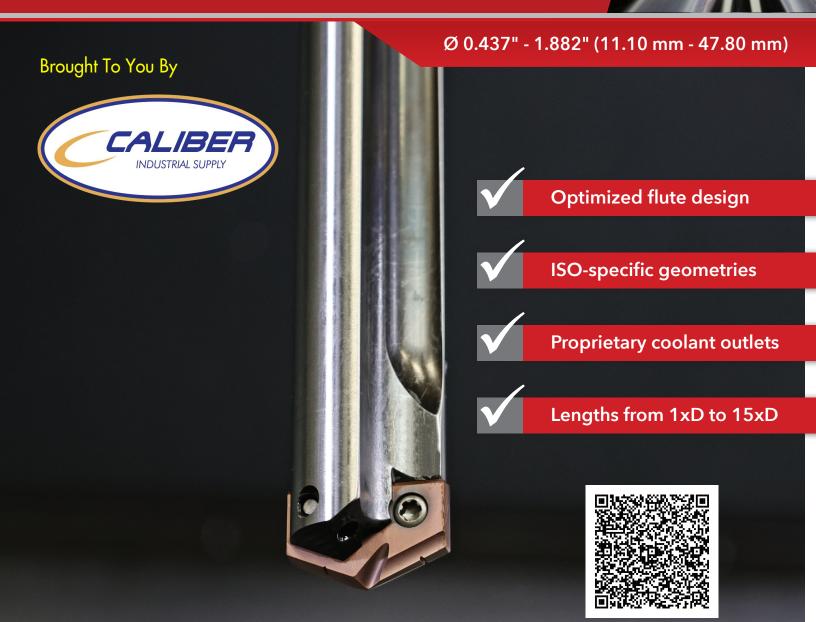

## REDESIGNED INSERTS

Ø 0.437" - 1.882" (11.10 mm - 47.80 mm)

- Designed to provide increased penetration rates and tool life in steel applications.
- · Excellent chip control with superior geometry and edge.
- Increased heat resistance and improved tool life with Allied's multilayer AM300 coating.