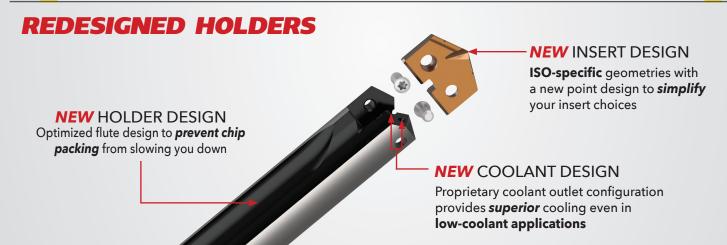

## REDESIGNED INSERTS

Ø 0.437" - 1.882" (11.10 mm - 47.80 mm)

- Designed to provide increased penetration rates and tool life in steel applications.
- · Excellent chip control with superior geometry and edge.
- Increased heat resistance and improved tool life with Allied's multilayer AM300 coating.