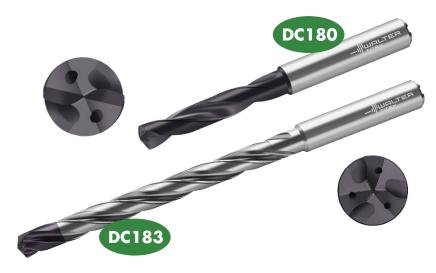

# DC180-DC183

Supreme solid carbide drill

#### DC180-DC183 FEATURES

- Maximum productivity due to Krato·tec<sup>™</sup> coating technology
- Straight cutting edge ensures high process reliability
- Universal application at the highest cutting speeds
- $\,8\times D_{_c}$  version with four margins
- Can be used with emulsion, oil or minimum quantity lubrication (MQL)